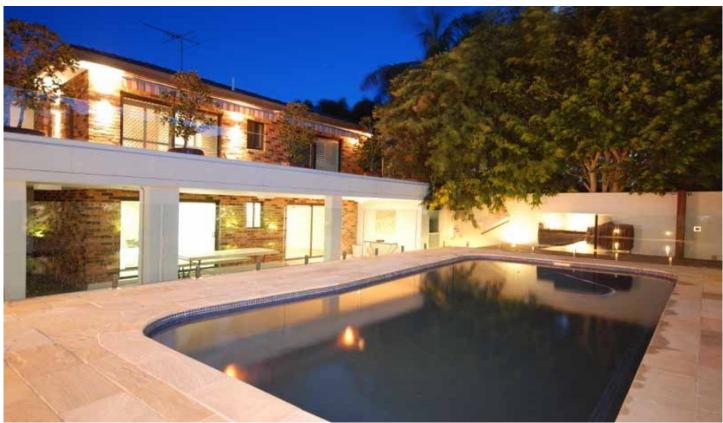

## **BURRANEER**

Overlooking a waterfront reserve this substantial family home features an impressive floor plan & is perfect for the large family and will suit those needing a large home office &/or in-law accommodation.

- \* Prestigious Peninsula Location
- \* Stylish, sun-drenched interiors, perfect north aspect
- \* Multiple living areas
- \* Triple lock-up garage with internal access
- \* Ducted air-conditioning & vacuum system
- \* Stunning water views
- \* Masterbuilt full brick home 5 beds + study
- \* Extensive alfresco terraces
- \* Back to base alarm
- \* Private solar heated salt water pool