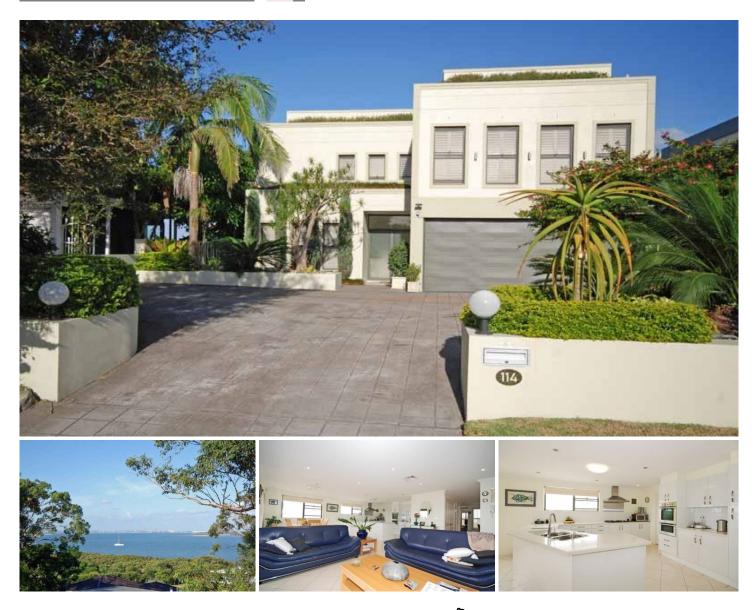

## **114 Woodlands Road Taren Point NSW**

This beautiful master built full brick family residence is immaculately maintained by very house proud owners. Offering a spacious 2 storey design with a flexible floor plan to suit many families needs ie. large family, inlaw accommodation, two families etc. Enjoys stunning panoramic water views, terrific formal and informal entertaining areas, including a rumpus with second kitchen leading to the lovely landscaped rear garden.

Large double garage plus workshop and plenty of off-street parking.

## 4 🛤 3 🚔 2 😭

Type : House

View : https://www.burraneer.com.au/sale/nsw/sutherlan d/taren-point/residential/house/5719398

Stuart Payne 02 9523 8333