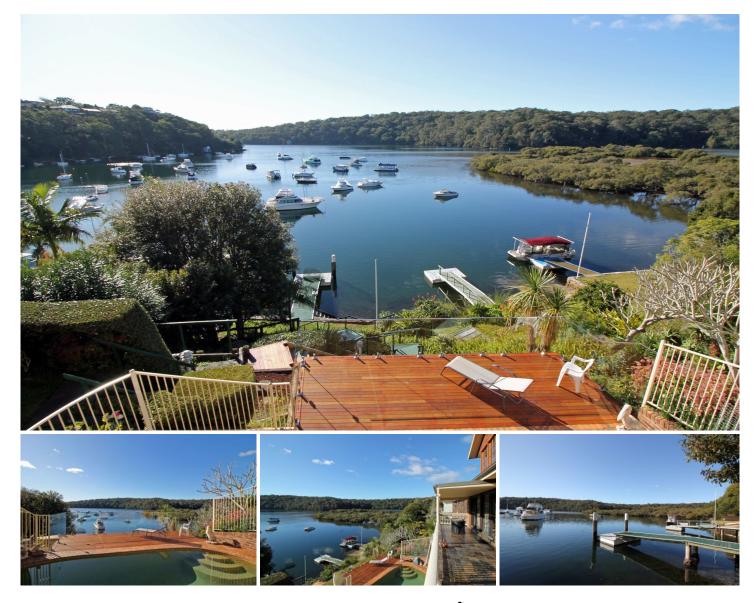

## **Grays Point**

This master built family home enjoys picturesque views in a gorgeous location.

The expansive accommodation includes 5 bedrooms, formal lounge and dining, open kitchen and family room plus separate rumpus with bar and open fire. Indoor spa and sauna plus double garage and plenty of storage.

Outside the verandah's enjoy amazing water and Royal National Park views, the rear garden and BBQ area adjoin the swimming pool plus there is close easy access to the deep waterfront with jetty, pontoon and poles.