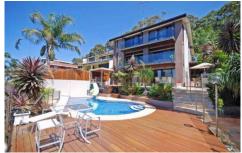

## Gymea Bay

This luxurious street to waterfront home offers a stylish modern lifestyle with panoramic water views.

Featuring 4 bedrooms plus study, 3 bathrooms, stunning eat-in kitchen, family lounge and dining with coffee/wine bar plus separate rumpus room, double garage & gym/office/workshop.

Superb indoor/outdoor entertaining, lush tropical gardens, bbq area & pool with a water slide. The deep waterfront features jetty, pontoon, mooring poles & davit.

This is one of the best homes in Gymea Bay and offers a lifestyle second to none!