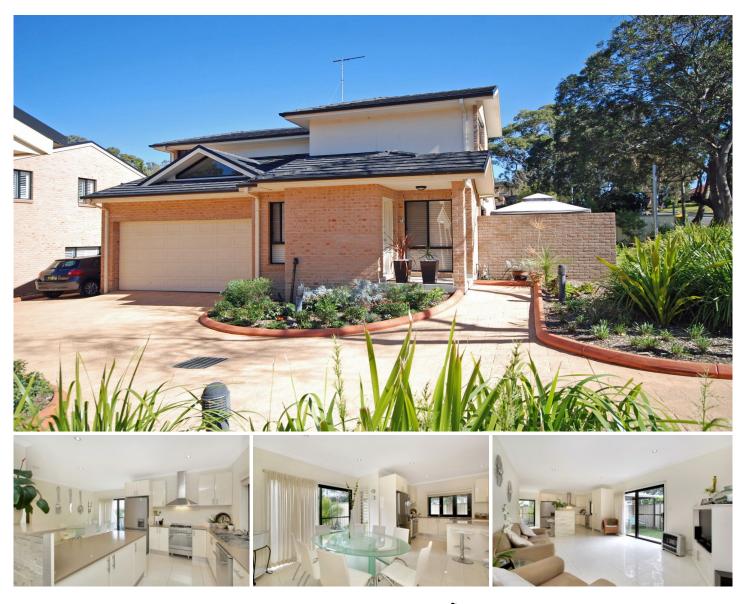

## 10/86 Burraneer Bay Road Burraneer NSW

This luxurious modern townhouse is perfectly presented & offers an exceptional low maintenance lifestyle.

Offering 4 bedrooms (main bedroom on the ground floor), 21/2 bathrooms, stunning open plan kitchen/lounge & dining, huge double garage & north facing garden.

Only a short walk to popular local cafes, transport & schools. Perfectly designed for easy living & entertaining.

- Type : Townhouse Price : \$ 857,000
- View : https://www.burraneer.com.au/sale/nsw/sutherla nd/burraneer/residential/townhouse/5719460