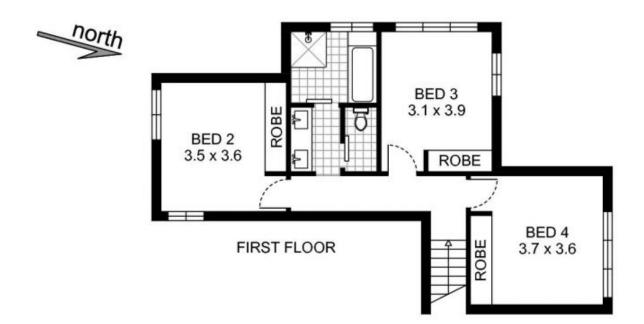

## 10/86 Burraneer Bay Road Burraneer NSW

This luxurious modern townhouse is perfectly presented & offers an exceptional low maintenance lifestyle.

Offering 4 bedrooms (main bedroom on the ground floor), 21/2 bathrooms, stunning open plan kitchen/lounge & dining, huge double garage & north facing garden.