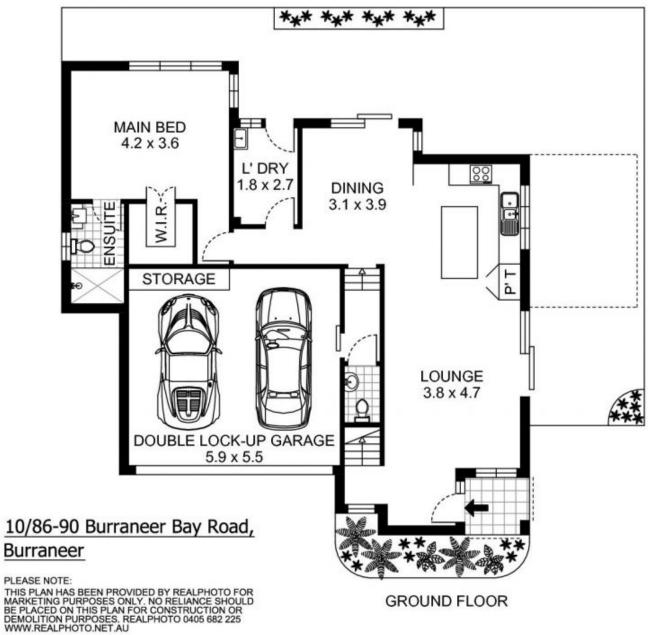

## 10/86 Burraneer Bay Road Burraneer NSW

This luxurious modern townhouse is perfectly presented & offers an exceptional low maintenance lifestyle.

Offering 4 bedrooms (main bedroom on the ground floor), 21/2 bathrooms, stunning open plan kitchen/lounge & dining, huge double garage & north facing garden.