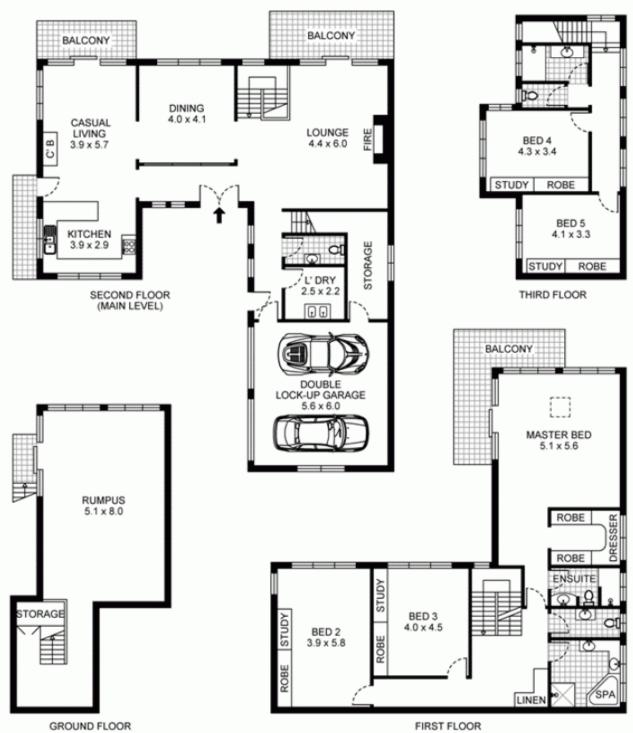

## **Grays Point**

Architect designed and master built brick family residence large enough for two families enjoying spectacular water views over the serene Mansion Bay. Located opposite beautiful park with children's playground.

This family home is made for entertaining and a terrific lifestyle. Features 5 huge bedrooms, lounge with fire place, separate dining, eat in kitchen plus rumpus room. Huge double garage plus plenty of parking.

## 54 Mansion Point Road, Grays Point

PLEASE NOTE:
THIS PLAN HAS BEEN PROVIDED BY REALPHOTO FOR MARKETING PURPOSES ONLY. NO RELIANCE SHOULD BE PLACED ON THIS PLAN FOR CONSTRUCTION OR DEMOLITION PURPOSES. REALPHOTO 0405 682 225 WWW.REALPHOTO.NET.AU