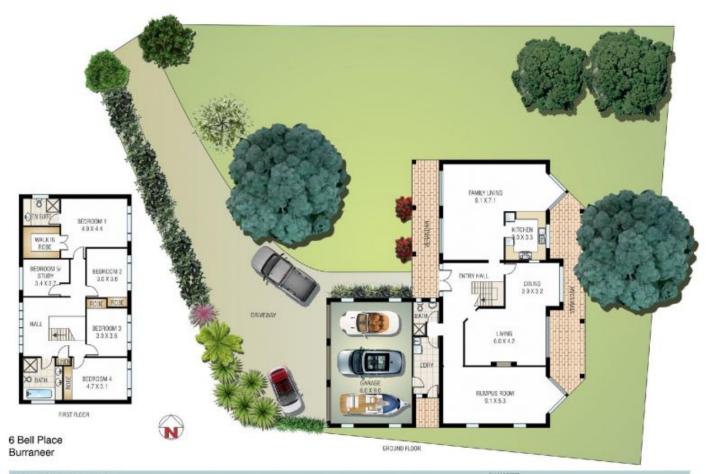

## **6 Bell Place Burraneer NSW**

Located in a very prestige cul-de-sac on the Woolooware Road Peninsula, this very substantial 2 storey residence accommodates 5 bedrooms, formal lounge, separate dining, kitchen and large family area plus separate 9 metre rumpus room, triple garage & extra parking.

Beautiful water views of Gunnamatta Bay and Darook Park from most rooms & water access 150m away. The home is ready to move in or change to suit your style. A chance of a lifetime in this blue ribbon location. Land size 986m².

5 🛌 3 🟪 3 🚘

Type : House Land Size : 986 sqm

View : https://www.burraneer.com.au/sale/nsw/sut

herland/burraneer/residential/house/571947

Stuart Payne 02 9523 8333

Adam Payne 02 9523 8333

REALPHOTO 0405 682 225 realphoto.net.au