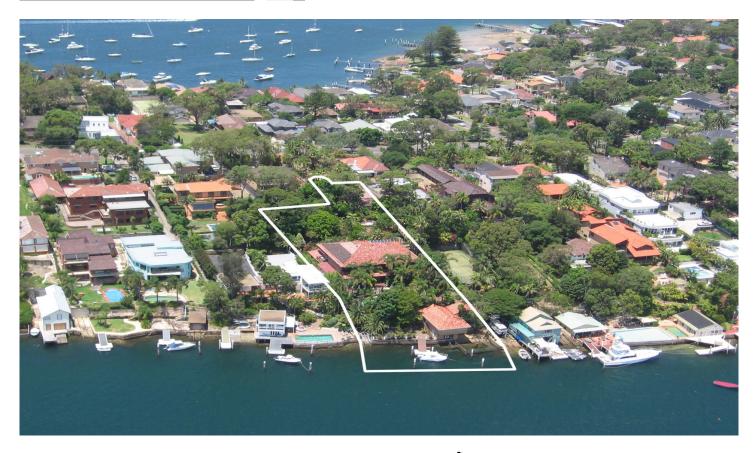

## Burraneer

Amazing Waterfront Estate in a blue ribbon location on Woolooware Road.

A very expansive house of large proportions built over two blocks of land. Five bedroom accommodation including a massive master suite with two ensuite bathrooms. Living areas include a formal lounge room, separate dining, family room and study.

Downstairs is a grand billiard room, rumpus with bar and separate cellar.

Featuring landscaped grounds and gardens leading to a huge inground pool with outdoor cabana and just a few steps away is a two story boat house, jetty pontoon and mooring poles for a large cruiser For full version visit the website 5 🎮 4 🚔 7 🚘