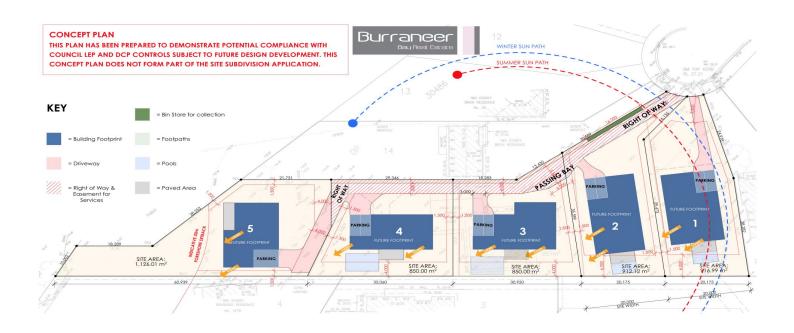

## **Caringbah South**

Wonderful opportunity for families to buy land and build your dream home.

Located in a very sought after position on the Dolans Bay side of South Caringbah. Water views will be gained from new homes. This is a fabulous chance. Do not miss this opportunity!

- Beautifully located blocks of land
- Minimum size 850m2
- Build your dream home as a 2017 project
- Quiet cul-de-sac location
- Close to boat ramp, schools and bus

For full details, inspections and plans please contact Stuart

Type : Land Land Size : 850 sqm

View: https://www.burraneer.com.au/sale/nsw/sut

herland/caringbah-south/residential/land/57

19540

Stuart Payne 02 9523 8333

For full version visit the website